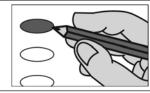

## Official Ballot 2023 City/School Election November 7, 2023 County of Woodbury, State of Iowa

**Precinct Election Official** 

- 1 Voting Mark. To vote completely fill in the oval next to your choice.
- 2 Write-in Votes. To vote for a person whose name is not on the ballot, write the name on the write-in line below the list of candidates and fill in the oval next to it.

  3 Use only a black ballpoint pen to mark your ballot.

  4 Do not cross out, if you change your mind, exchange your ballot for a new one.

|                 | School Board Offices                                                                    |               |
|-----------------|-----------------------------------------------------------------------------------------|---------------|
|                 | WOODBURY CENTRAL SCHOOL BOARD For Director District At Large Vote for no more than Four |               |
|                 | O Nathan Mellies                                                                        |               |
|                 | ○ Kirsten Biggerstaff                                                                   |               |
|                 | ○ Adam Lloyd                                                                            |               |
|                 | ○ Eric F. Nelson                                                                        |               |
|                 | Write-in                                                                                |               |
|                 | VV1RG-III                                                                               |               |
|                 |                                                                                         |               |
|                 |                                                                                         |               |
|                 |                                                                                         |               |
|                 |                                                                                         |               |
|                 |                                                                                         |               |
|                 |                                                                                         |               |
|                 |                                                                                         |               |
|                 |                                                                                         |               |
|                 |                                                                                         |               |
|                 |                                                                                         |               |
|                 |                                                                                         |               |
|                 |                                                                                         |               |
|                 |                                                                                         |               |
|                 |                                                                                         |               |
|                 |                                                                                         |               |
|                 |                                                                                         |               |
|                 |                                                                                         |               |
|                 |                                                                                         |               |
|                 |                                                                                         |               |
|                 |                                                                                         |               |
|                 |                                                                                         |               |
| Ballot Style 20 | Typ:01 Seq:0020 Spl:01                                                                  | 17 Lawton - E |
| <u>-</u>        |                                                                                         |               |